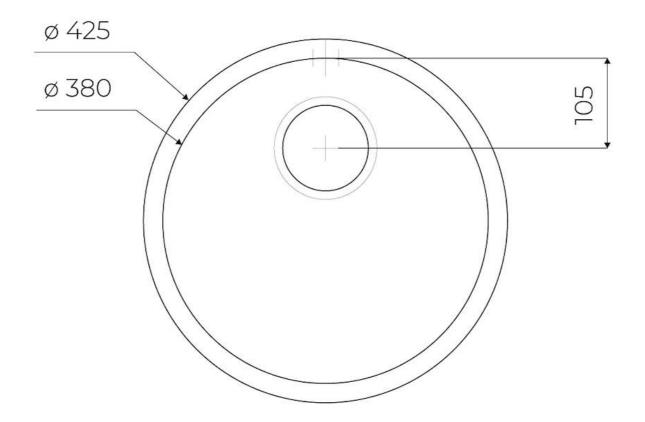

#### **DETAILS**

| Edge/Installation Type | Undermount               |
|------------------------|--------------------------|
| Material               | AISI 304 stainless steel |
| Texture                | Foster brushed           |
| Finish                 | Foster brushed           |
| Base                   | 45 cm                    |
| Dimensions             | ø 425                    |
| Bowl dimension         | Ø 380mm                  |
| Number of bowls        | 1 bowl                   |
| Built-in hole          | ø 380                    |