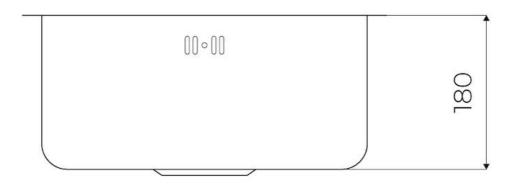

#### **DETAILS**

| Edge/Installation Type | Undermount               |
|------------------------|--------------------------|
| Material               | AISI 304 stainless steel |
| Texture                | Foster brushed           |
| Finish                 | Foster brushed           |
| Base                   | 45 cm                    |
| Dimensions             | ø 425                    |
| Bowl dimension         | Ø 380mm                  |
| Number of bowls        | 1 bowl                   |
| Built-in hole          | ø 380                    |