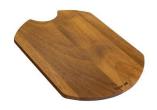

Foster uses steel thicknesses higher than those used on average by other manufacturers. This is how, thanks to our long experience, we know how to make sinks of superior quality and with a better resistance to aging. |
| Basket 3,5" waste fitting | The drain is equipped with a large 3.5" drain, with the practical basket cap that prevents the discharge of solid parts.                                                                                                 |
| High thickness            | 1mm thick steel. A significant thickness, which guarantees the maximum sturdiness and durability.                                                                                                                        |



### **TECHNICAL DATA**







#### **GALLERY**



## **OPTIONAL ACCESSORIES**



Iroko-wood chopping board 8648 002

#### **RECOMMENDED PAIRINGS**



Mixer Tap KS Plus 8522 000



## **OPTIONAL AUTOMATIC WASTE FITTINGS**



Automatic waste fitting 8407 000



Automatic waste fitting 8407 100



LIRA automatic waste fitting 8407 102



LIRA automatic waste fitting 8407 103