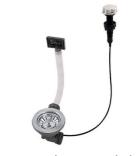

## **OPTIONAL AUTOMATIC WASTE FITTINGS**

Automatic waste fitting 8407 000

Automatic waste fitting 8407 100

LIRA automatic waste fitting 8407 102

LIRA automatic waste fitting 8407 103