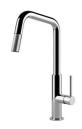

ther manufacturers. This is how, thanks to our long experience, we know how to make sinks of superior quality and with a better resistance to aging. |
| Basket 3,5" waste fitting | The drain is equipped with a large 3.5" drain, with the practical basket cap that prevents the discharge of solid parts.                                                                                                 |
| High thickness            | 1mm thick steel. A significant thickness, which guarantees the maximum sturdiness and durability.                                                                                                                        |



### **TECHNICAL DATA**







#### **GALLERY**



## **OPTIONAL ACCESSORIES**



Iroko-wood chopping board 8648 002

#### **RECOMMENDED PAIRINGS**



Mixer Tap KS Plus 8522 000



## **OPTIONAL AUTOMATIC WASTE FITTINGS**



Automatic waste fitting 8407 000



Automatic waste fitting 8407 100



LIRA automatic waste fitting 8407 102



LIRA automatic waste fitting 8407 103